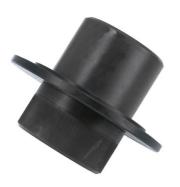

## **Truck ABS Ring Fitting Tool - for Volvo FM Series**

Designed to accurately fit the ABS sensor ring in accordance with Volvo's instructions. It enables the ABS ring to pressed into the hub evenly ensuring that is correctly aligned and set to the correct depth to avoid inducing ABS system errors associated with incorrect fitment.

## **Additional Information**

- Applications include: Volvo FM series trucks.
- Use in accordance with OEM instructions.
- Allows the ring to be accurately inserted into the back of the hub to the correct depth.
- For fitting the OEM sensor ring 9998558-3.