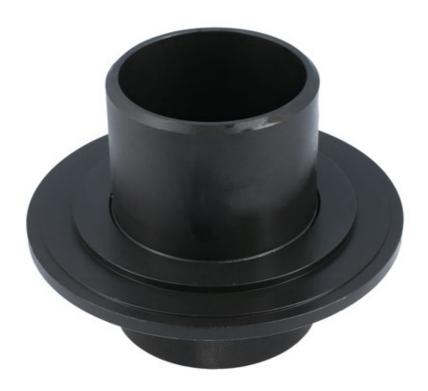

## **Truck ABS Ring Fitting Tool - for Volvo FM Series**

Designed to accurately fit the ABS sensor ring in accordance with Volvo's instructions. It enables the ABS ring to pressed into the hub evenly ensuring that is correctly aligned and set to the correct depth to avoid inducing ABS system errors associated with incorrect fitment.

## **Additional Information**

- Applications include: Volvo FM series trucks.
- Use in accordance with OEM instructions.
- Allows the ring to be accurately inserted into the back of the hub to the correct depth.
- For fitting the OEM sensor ring 9998558-3.